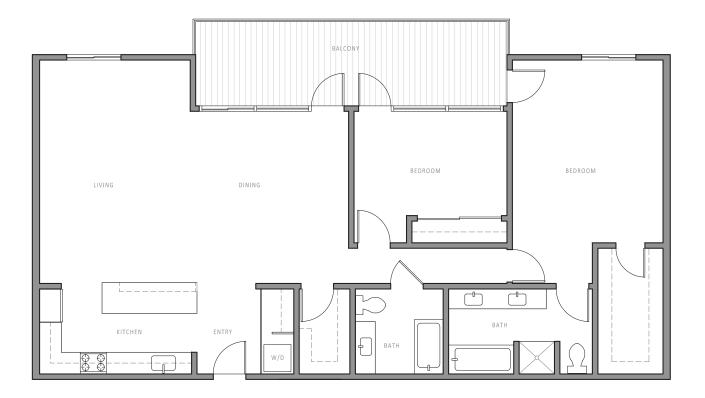

P503

## Penthouse 503 - 5th Floor

~ 1,557 SF 2 Bed & 2 Bath

Floor plans are drawn to varying scales to maximize visibility when printed. The floor plans, elevations, renderings, features, finishes and specifications are subject to change at any time and should not be relied on as representations, express or implied. Square footage or floor areas shown in any marketing or other materials is approximate and may be more or less than the actual size.