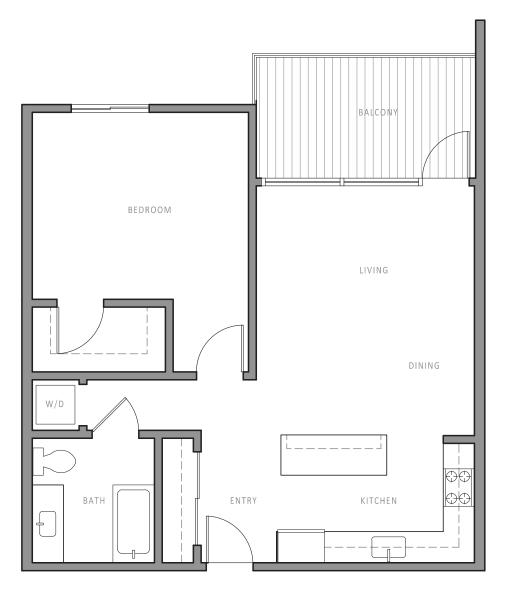

## There are more units with this great design!

The layout of floor plans 1C (Units 304 & 404) and 1D (305, 405) are mirror copies of each other.

Floor plans are drawn to varying scales to maximize visibility when printed. The floor plans, elevations, renderings, features, finishes and specifications are subject to change at any time and should not be relied on as representations, express or implied. Square footage or floor areas shown in any marketing or other materials is approximate and may be more or less than the actual size.