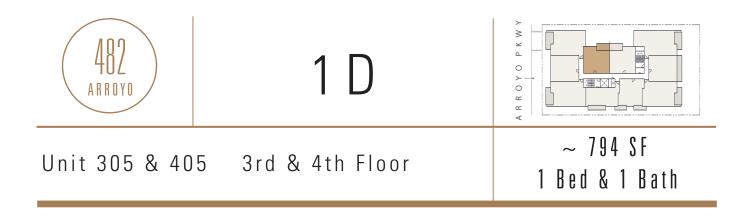

## There are more units with this great design!

The layout of floor plans 1C (Units 304 & 404) and 1D (305, 405) are mirror copies of each other.

Floor plans are drawn to varying scales to maximize visibility when printed. The floor plans, elevations, renderings, features, finishes and specifications are subject to change at any time and should not be relied on as representations, express or implied. Square footage or floor areas shown in any marketing or other materials is approximate and may be more or less than the actual size.