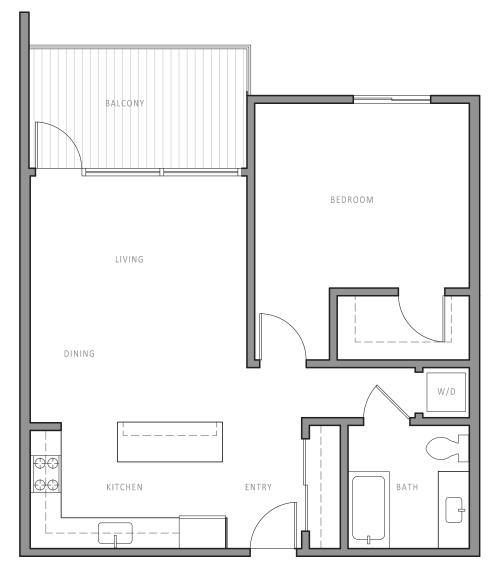

## There are more units with this great design!

The layout of floor plans 1C (Units 304 & 404) and 1D (305, 405) are mirror copies of each other.

Floor plans are drawn to varying scales to maximize visibility when printed. The floor plans, elevations, renderings, features, finishes and specifications are subject to change at any time and should not be relied on as representations, express or implied. Square footage or floor areas shown in any marketing or other materials is approximate and may be more or less than the actual size.