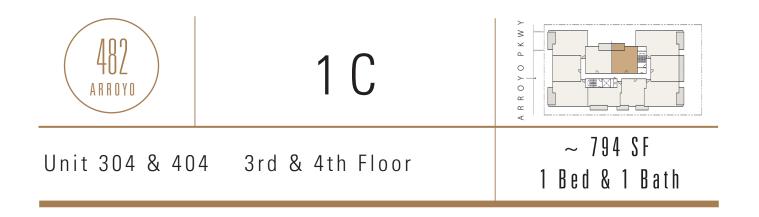

## There are more units with this great design!

The layout of floor plans 1C (Units 304 & 404) and 1D (305, 405) are mirror copies of each other.

Floor plans are drawn to varying scales to maximize visibility when printed. The floor plans, elevations, renderings, features, finishes and specifications are subject to change at any time and should not be relied on as representations, express or implied. Square footage or floor areas shown in any marketing or other materials is approximate and may be more or less than the actual size.