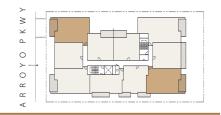

## 1 A

Unit 301, 306, 401 & 406 3rd & 4th Floor  $\sim 972\ SF$  1 Bed & 1 Bath

## There are more units with this great design!

The layout of floor plans 1A (Units 301, 306, 401 & 406) and 1F (308, 408) are mirror copies of each other.

Floor plans are drawn to varying scales to maximize visibility when printed. The floor plans, elevations, renderings, features, finishes and specifications are subject to change at any time and should not be relied on as representations, express or implied. Square footage or floor areas shown in any marketing or other materials is approximate and may be more or less than the actual size.