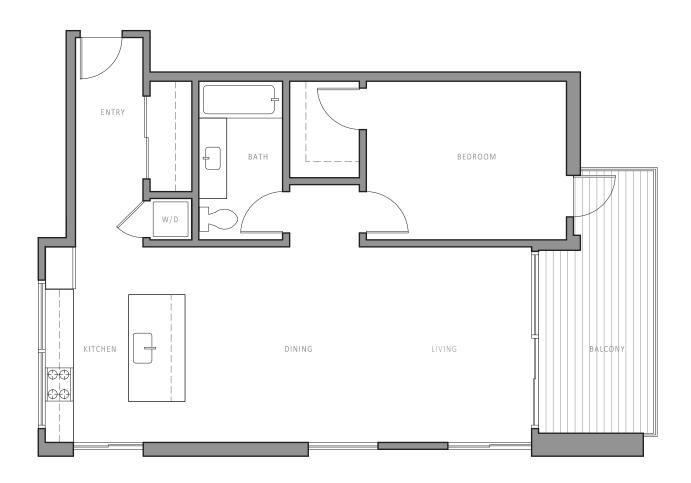

## 1 A

Unit 301, 306, 401 & 406 3rd & 4th Floor  $\sim 972\ SF$  1 Bed & 1 Bath

## There are more units with this great design!

The layout of floor plans 1A (Units 301, 306, 401 & 406) and 1F (308, 408) are mirror copies of each other.

Floor plans are drawn to varying scales to maximize visibility when printed. The floor plans, elevations, renderings, features, finishes and specifications are subject to change at any time and should not be relied on as representations, express or implied. Square footage or floor areas shown in any marketing or other materials is approximate and may be more or less than the actual size.